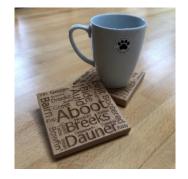

#### COASTERS - SETS OF 4

WINE GLASS HOLDERS

#### COASTERS - SETS OF 4

Handmade beech hardwood coasters - set of 4 Laser engraved Varnished 4 non-slip feet Dimensions (approx) 10 cm x 10 cm x 1.4 cm Material Beech hardwood (sustainably sourced) Trade price (net) £8.34 RRP (net) £16.67 RRP (including VAT) £20.00

SCOTS / ENGLISH - SET OF 4 CO4-005-A (2 EACH OF CO1-002-A & B)

SCOTTISH C01-002-A

ENGLISH C01-002-B

COFFEE / TEAS - SET OF 4 CO4-004-A (1 EACH OF CO1-001-A B C D)

Handmade wooden pallet coasters - set of 44 non-slip feetDimensions (approx)10 cm × 10 cm × 1.4 cmMaterialWoodTrade price (net)£4.17RRP (net)£8.34RRP (including VAT)£10.00