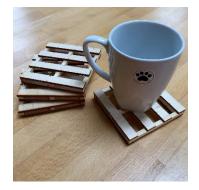

SCOTS / ENGLISH - SET OF 4 CO4-005-A (2 EACH OF CO1-002-A & B)

SCOTTISH C01-002-A

ENGLISH C01-002-B

COFFEE / TEAS - SET OF 4 CO4-004-A (1 EACH OF CO1-001-A B C D)

Handmade wooden pallet coasters - set of 44 non-slip feetDimensions (approx)10 cm × 10 cm × 1.4 cmMaterialWoodTrade price (net)£4.17RRP (net)£8.34RRP (including VAT)£10.00

PALLET CO4-012-A