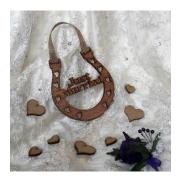

#### HORSESHOES

#### HORSESHOES

Laser cut wooden horseshoes Hessian ribbon Dimensions (approx) 1 Material M Trade price (net) f RRP (net) f RRP (including VAT) f

11.5 cm × 18 cm × 0.4 cm Meranti plywood £2.50 £5.00 £6.00

NEW BABY

HS-004-A

GOOD LUCK HS-003-A

Page **14** 