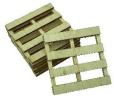

SCOTS / ENGLISH - SET OF 4 CO4-005-A (2 EACH OF CO1-002-A & B)

SCOTTISH C01-002-A

ENGLISH C01-002-B

COFFEE / TEAS - SET OF 4 CO4-004-A (1 EACH OF CO1-001-A B C D)

Handmade wooden pallet coasters - set of 44 non-slip feetDimensions (approx)10 cm × 10 cm × 1.4 cmMaterialWoodTrade price (net)£4.17RRP (net)£8.34RRP (including VAT)£10.00

PALLET CO4-012-A