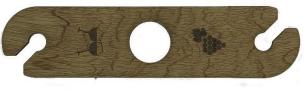

#### HORSESHOES

Laser cut wooden horseshoes Hessian ribbon Dimensions (approx) 1 Material M Trade price (net) f RRP (net) f RRP (including VAT) f

11.5 cm × 18 cm × 0.4 cm Meranti plywood £2.50 £5.00 £6.00

WINE GLASS HOLDER - 2 GLASSES MI-001-A