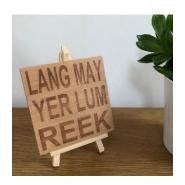

#### COASTERS - INDIVIDUAL

#### COASTERS - INDIVIDUAL

Handmade beech hardwood coasters Laser engraved Varnished 4 non-slip feet Dimensions (approx) 10 cm x 10 cm x 1.4 cm Material Beech hardwood (sustainably sourced) Trade price (net) £2.09 RRP (net) £4.17 RRP (including VAT) £5.00

GAUN YERSEL CO1-003-B

HELP MA BOAB CO1-003-E

GIE IT LALDY CO1-003-C

IT TAKES A LANG SPOON TAE SUP WI A FIFER CO1-003-Z

LANG MAY YER LUM REEK CO1-003-F

PURE BALTIC CO1-003-K

SKEDADDLE AFF CO1-003-N

WHIT'S FER YE'LL NO GO BY YE CO1-003-W