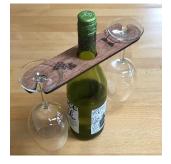

#### WINE GLASS HOLDERS

Laser cut wine glass holder - 2 glassesLaser engraved - 2 wine glasses, bunch of grapesVarnishedDimensions (approx)25 cm × 6 cm × 0.4 cmMaterialMeranti plywoodTrade price (net)£2.50RRP (net)£5.00RRP (including VAT)£6.00

WINE GLASS HOLDER - 2 GLASSES MI-001-A