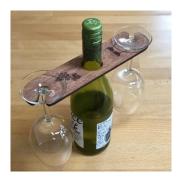

#### WINE GLASS HOLDERS

Laser cut wine glass holder - 2 glassesLaser engraved - 2 wine glasses, bunch of grapesVarnishedDimensions (approx)25 cm × 6 cm × 0.4 cmMaterialMeranti plywoodTrade price (net)£2.50RRP (net)£5.00RRP (including VAT)£6.00

WINE GLASS HOLDER - 2 GLASSES MI-001-A