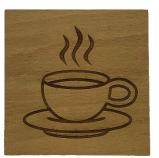

#### COASTERS - INDIVIDUAL

Handmade beech hardwood coasters Laser engraved Varnished 4 non-slip feet Dimensions (approx) 10 cm x 10 cm x 1.4 cm Material Beech hardwood (sustainably sourced) Trade price (net) £2.09 RRP (net) £4.17 RRP (including VAT) £5.00

COFFEE CUP CO1-001-A

TEA CUP CO1-001-B

COFFEE VARIETIES CO1-001-C

TEA VARIETIES CO1-001-D

AWAY AN BILE YER HEID CO1-003-A

GONNAE NO DAE THAT CO1-003-Y

FACE LIKE A TORN BAFFIE CO1-003-U

HAUD YER WHEESHT CO1-003-D