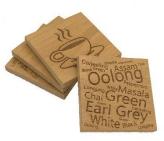

#### COASTERS - SETS OF 4

Handmade beech hardwood coasters - set of 4 Laser engraved Varnished 4 non-slip feet Dimensions (approx) 10 cm x 10 cm x 1.4 cm Material Beech hardwood (sustainably sourced) Trade price (net) £8.34 RRP (net) £16.67 RRP (including VAT) £20.00

SCOTS / ENGLISH - SET OF 4 CO4-005-A (2 EACH OF CO1-002-A & B)

SCOTTISH C01-002-A

ENGLISH C01-002-B

COFFEE / TEAS - SET OF 4 CO4-004-A (1 EACH OF CO1-001-A B C D)

Handmade wooden pallet coasters - set of 44 non-slip feetDimensions (approx)10 cm × 10 cm × 1.4 cmMaterialWoodTrade price (net)£4.17RRP (net)£8.34RRP (including VAT)£10.00