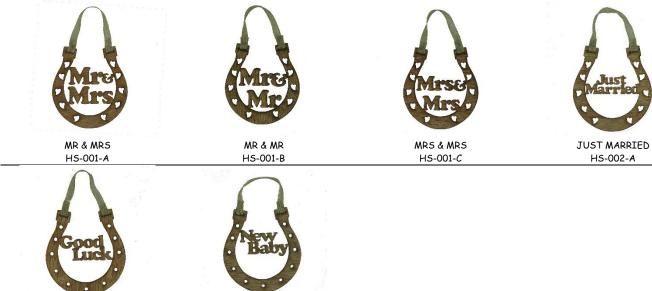

#### HORSESHOES

Laser cut wooden horseshoes Hessian ribbon Dimensions (approx) 1 Material M Trade price (net) f RRP (net) f RRP (including VAT) f

11.5 cm × 18 cm × 0.4 cm Meranti plywood £2.50 £5.00 £6.00

| Description                                | Product code | Price | Quantity    | Total price |
|--------------------------------------------|--------------|-------|-------------|-------------|
| Pair o' fannies                            | PQ-005-A     | £3.13 |             |             |
| BOOK HOLDERS                               | · · ·        |       |             |             |
| Bedtime story                              | MI-005-B     | £3.33 |             |             |
| Book lover                                 | MI-005-C     | £3.33 |             |             |
| Bookworm                                   | MI-005-D     | £3.33 |             |             |
| I'm losing the plot!                       | MI-005-E     | £3.33 |             |             |
| Lose my place and I'll rearrange your face | MI-005-F     | £3.33 |             |             |
| Lost in a good book                        | MI-005-G     | £3.33 |             |             |
| Plot twist                                 | MI-005-H     | £3.33 |             |             |
| Story of my life                           | MI-005-J     | £3.33 |             |             |
| HORSESHOES                                 |              |       |             |             |
| Mr & Mrs                                   | HS-001-A     | £2.50 |             |             |
| Mr & Mr                                    | HS-001-B     | £2.50 |             |             |
| Mrs & Mrs                                  | HS-001-C     | £2.50 |             |             |
| Just Married                               | HS-002-A     | £2.50 |             |             |
| Good Luck                                  | HS-003-A     | £2.50 |             |             |
| New Baby                                   | HS-004-A     | £2.50 |             |             |
| WINE GLASS HOLDERS                         | · · · · ·    |       |             |             |
| Wine glass holder – 2 glasses              | MI-001-A     | £2.50 |             |             |
| DINNER DICE                                |              |       |             |             |
| Cuisine                                    | MI-002-A     | £1.67 |             |             |
| Options                                    | MI-002-B     | £1.67 |             |             |
|                                            |              | ٦     | TOTAL (NET) |             |
|                                            |              |       | VAT @ 20%   |             |
|                                            |              | то    | TAL (GROSS) |             |

NEW BABY

HS-004-A

GOOD LUCK HS-003-A

Page **14** 