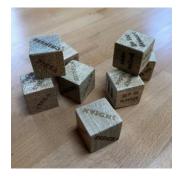

#### DINNER DICE

Handmade wooden dice Laser engraved Varnished Dimensions (approx) Material Trade price (net) RRP (net) RRP (including VAT)

4 cm x 4 cm x 4 cm Idigbo hardwood (sustainably sourced) £1.67 £3.33 £4.00

MI-002-A INDIAN CHINESE BURGER THAI PIZZA FISH 'N' CHIPS

OPTIONS MI-002-B NO SHARING SHARE IT ALL GO LARGE GO FOR DESSERT PLENTY OF SIDES NO SIDES