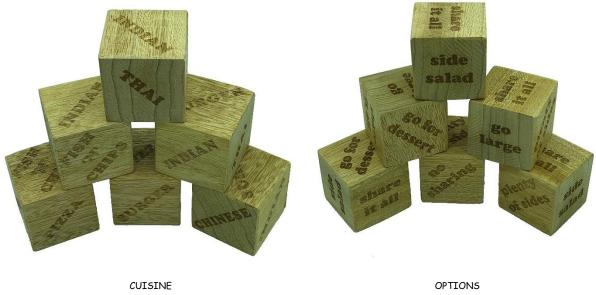

#### DINNER DICE

Handmade wooden dice Laser engraved Varnished Dimensions (approx) Material Trade price (net) RRP (net) RRP (including VAT)

4 cm x 4 cm x 4 cm Idigbo hardwood (sustainably sourced) £1.67 £3.33 £4.00

MI-002-A INDIAN CHINESE BURGER THAI PIZZA FISH 'N' CHIPS

OPTIONS MI-002-B NO SHARING SHARE IT ALL GO LARGE GO FOR DESSERT PLENTY OF SIDES NO SIDES