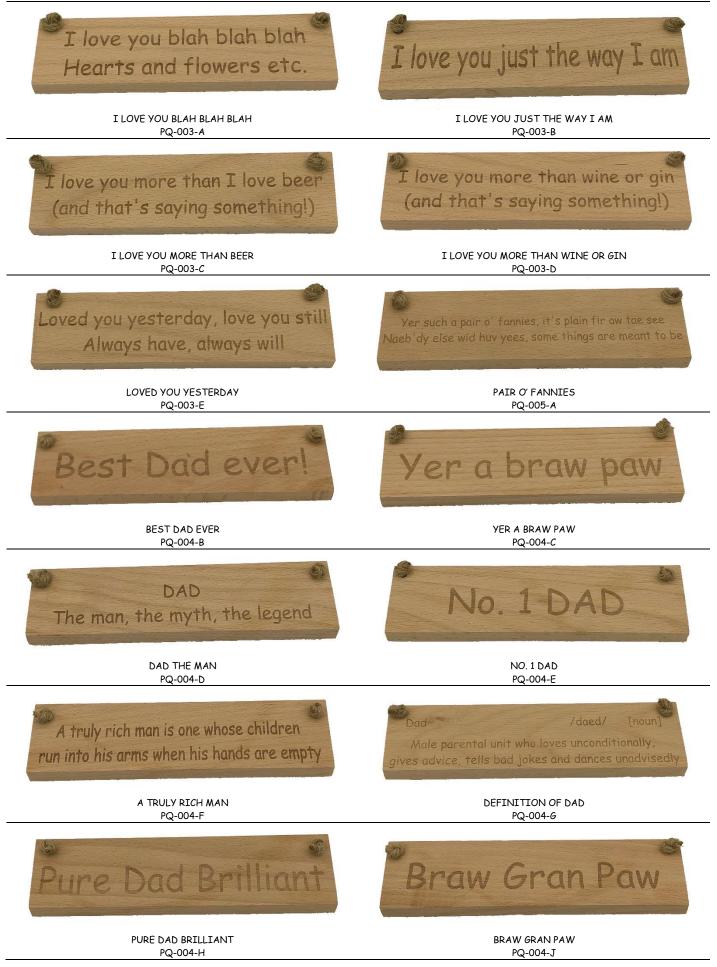

#### HANGING PLAQUES

Handmade beech hardwood plaquesLaser engravedHessian ropeDimensions (approx)5.5 cm × 20 cm × 1.4 cmMaterialBeech hardwood (sustainably sourced)Trade price (net)£3.13RRP (net)£6.25RRP (including VAT)£7.50