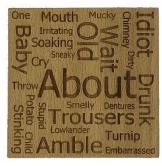

#### COASTERS - INDIVIDUAL

Handmade beech hardwood coasters Laser engraved Varnished 4 non-slip feet Dimensions (approx) 10 cm x 10 cm x 1.4 cm Material Beech hardwood (sustainably sourced) Trade price (net) £2.09 RRP (net) £4.17 RRP (including VAT) £5.00

COFFEE CUP CO1-001-A

TEA CUP CO1-001-B

COFFEE VARIETIES CO1-001-C

TEA VARIETIES CO1-001-D

AWAY AN BILE YER HEID CO1-003-A

GONNAE NO DAE THAT CO1-003-Y

FACE LIKE A TORN BAFFIE CO1-003-U

HAUD YER WHEESHT CO1-003-D