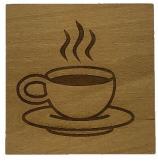

#### COASTERS - INDIVIDUAL

Handmade beech hardwood coasters Laser engraved Varnished 4 non-slip feet Dimensions (approx) 10 cm x 10 cm x 1.4 cm Material Beech hardwood (sustainably sourced) Trade price (net) £2.09 RRP (net) £4.17 RRP (including VAT) £5.00

COFFEE CUP CO1-001-A

TEA CUP CO1-001-B

COFFEE VARIETIES CO1-001-C

TEA VARIETIES CO1-001-D

AWAY AN BILE YER HEID CO1-003-A

GONNAE NO DAE THAT CO1-003-Y

FACE LIKE A TORN BAFFIE CO1-003-U

HAUD YER WHEESHT CO1-003-D