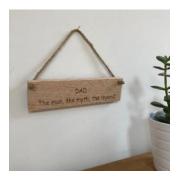

#### HANGING PLAQUES

Handmade beech hardwood plaquesLaser engravedHessian ropeDimensions (approx)5.5 cm × 20 cm × 1.4 cmMaterialBeech hardwood (sustainably sourced)Trade price (net)£3.13RRP (net)£6.25RRP (including VAT)£7.50

PQ-003-G

WORLD'S BEST FARTER FATHER PQ-004-A

NAEB'DY QUITE LIKE YE PQ-004-K