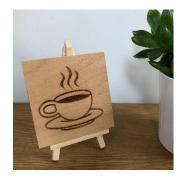

#### COASTERS - INDIVIDUAL

#### COASTERS - INDIVIDUAL

Handmade beech hardwood coasters Laser engraved Varnished 4 non-slip feet Dimensions (approx) 10 cm x 10 cm x 1.4 cm Material Beech hardwood (sustainably sourced) Trade price (net) £2.09 RRP (net) £4.17 RRP (including VAT) £5.00

COFFEE CUP CO1-001-A

TEA CUP CO1-001-B

COFFEE VARIETIES CO1-001-C

TEA VARIETIES CO1-001-D

AWAY AN BILE YER HEID CO1-003-A

GONNAE NO DAE THAT CO1-003-Y

FACE LIKE A TORN BAFFIE CO1-003-U

HAUD YER WHEESHT CO1-003-D