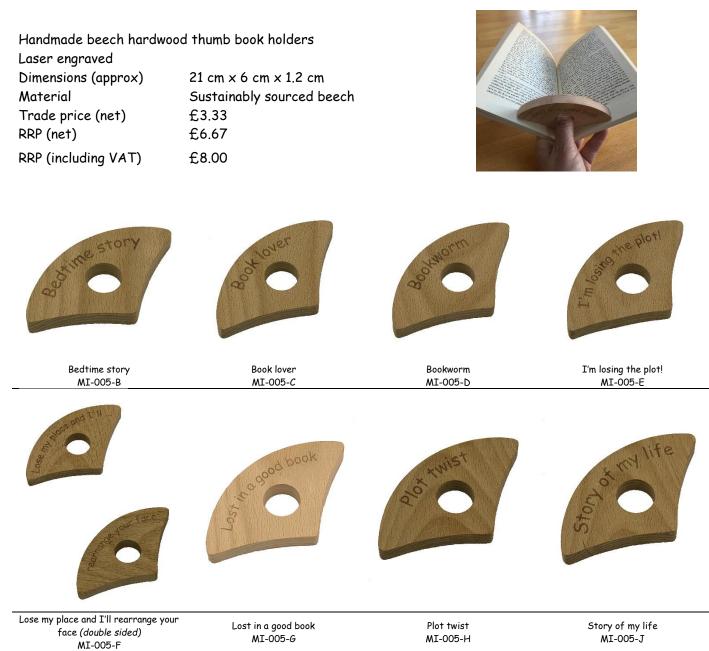

erial Beech hardwood (sustainably sourced) Trade price (net) £8.34 RRP (net) £16.67 RRP (including VAT) £20.00





SCOTS / ENGLISH - SET OF 4 CO4-005-A (2 EACH OF CO1-002-A & B)



SCOTTISH C01-002-A



ENGLISH C01-002-B



COFFEE / TEAS - SET OF 4 CO4-004-A (1 EACH OF CO1-001-A B C D)

Handmade wooden pallet coasters - set of 44 non-slip feetDimensions (approx)10 cm × 10 cm × 1.4 cmMaterialWoodTrade price (net)£4.17RRP (net)£8.34RRP (including VAT)£10.00





PALLET CO4-012-A



#### HANGING PLAQUES

Handmade beech hardwood plaquesLaser engravedHessian ropeDimensions (approx)5.5 cm × 20 cm × 1.4 cmMaterialBeech hardwood (sustainably sourced)Trade price (net)£3.13RRP (net)£6.25RRP (including VAT)£7.50





PQ-003-G

WORLD'S BEST FARTER FATHER PQ-004-A





NAEB'DY QUITE LIKE YE PQ-004-K



### BOOK HOLDERS

#### DINNER DICE

Handmade wooden dice Laser engraved Varnished Dimensions (approx) Material Trade price (net) RRP (net) RRP (including VAT)

4 cm x 4 cm x 4 cm Idigbo hardwood (sustainably sourced) £1.67 £3.33 £4.00





MI-002-A INDIAN CHINESE BURGER THAI PIZZA FISH 'N' CHIPS

OPTIONS MI-002-B NO SHARING SHARE IT ALL GO LARGE GO FOR DESSERT PLENTY OF SIDES NO SIDES

#### WINE GLASS HOLDERS

Laser cut wine glass holder - 2 glassesLaser engraved - 2 wine glasses, bunch of grapesVarnishedDimensions (approx)25 cm × 6 cm × 0.4 cmMaterialMeranti plywoodTrade price (net)£2.50RRP (net)£5.00RRP (including VAT)£6.00





WINE GLASS HOLDER - 2 GLASSES MI-001-A

#### HORSESHOES

Laser cut wooden horseshoes Hessian ribbon Dimensions (approx) 1 Material M Trade price (net) f RRP (n