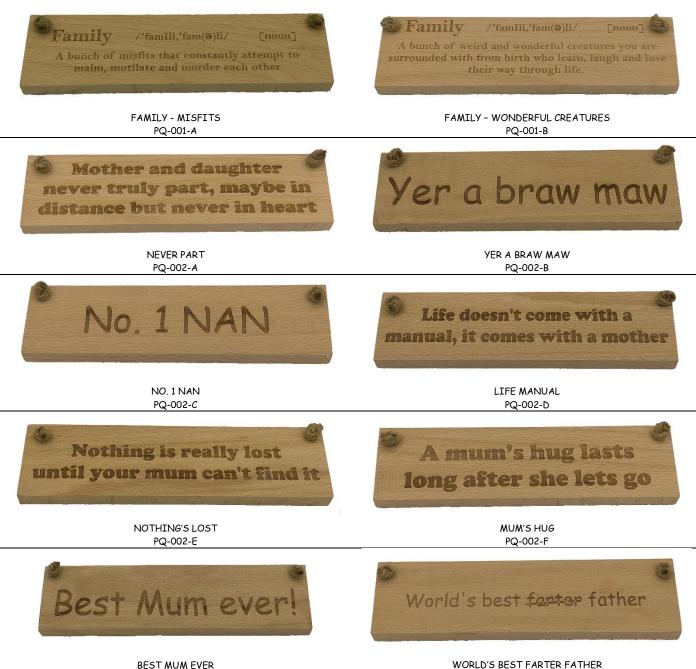

#### HANGING PLAQUES

Handmade beech hardwood plaquesLaser engravedHessian ropeDimensions (approx)5.5 cm × 20 cm × 1.4 cmMaterialBeech hardwood (sustainably sourced)Trade price (net)£3.13RRP (net)£6.25RRP (including VAT)£7.50