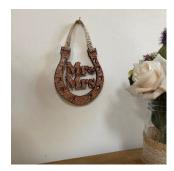

#### HORSESHOES

Laser cut wooden horseshoes Hessian ribbon Dimensions (approx) 1 Material M Trade price (net) f RRP (net) f RRP (including VAT) f

11.5 cm × 18 cm × 0.4 cm Meranti plywood £2.50 £5.00 £6.00

| Description                                | Product code | Price | Quantity    | Total price |
|--------------------------------------------|--------------|-------|-------------|-------------|
| Pair o' fannies                            | PQ-005-A     | £3.13 |             |             |
| BOOK HOLDERS                               | · · ·        |       |             |             |
| Bedtime story                              | MI-005-B     | £3.33 |             |             |
| Book lover                                 | MI-005-C     | £3.33 |             |             |
| Bookworm                                   | MI-005-D     | £3.33 |             |             |
| I'm losing the plot!                       | MI-005-E     | £3.33 |             |             |
| Lose my place and I'll rearrange your face | MI-005-F     | £3.33 |             |             |
| Lost in a good book                        | MI-005-G     | £3.33 |             |             |
| Plot twist                                 | MI-005-H     | £3.33 |             |             |
| Story of my life                           | MI-005-J     | £3.33 |             |             |
| HORSESHOES                                 |              |       |             |             |
| Mr & Mrs                                   | HS-001-A     | £2.50 |             |             |
| Mr & Mr                                    | HS-001-B     | £2.50 |             |             |
| Mrs & Mrs                                  | HS-001-C     | £2.50 |             |             |
| Just Married                               | HS-002-A     | £2.50 |             |             |
| Good Luck                                  | HS-003-A     | £2.50 |             |             |
| New Baby                                   | HS-004-A     | £2.50 |             |             |
| WINE GLASS HOLDERS                         | · · · · ·    |       |             |             |
| Wine glass holder – 2 glasses              | MI-001-A     | £2.50 |             |             |
| DINNER DICE                                |              |       |             |             |
| Cuisine                                    | MI-002-A     | £1.67 |             |             |
| Options                                    | MI-002-B     | £1.67 |             |             |
|                                            |              | ٦     | TOTAL (NET) |             |
|                                            |              |       | VAT @ 20%   |             |
|                                            |              | то    | TAL (GROSS) |             |